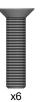

### 1- ASSEMBLY OF THE REINFORCING BARS (x6)

**NECESSARY ITEMS** 

Screws EZ M8x20

Nuts EZ M8