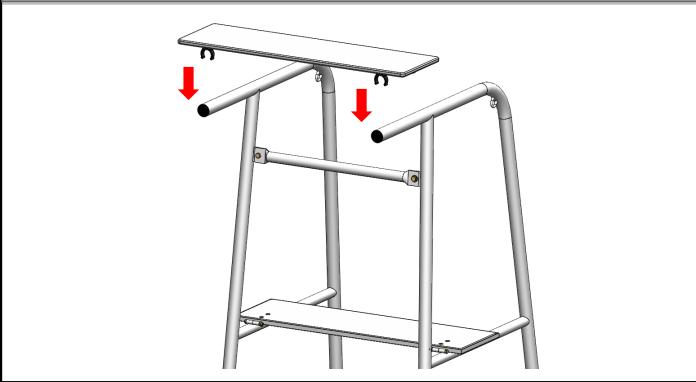

e to use differing from which was intended.
- All degradation due to poor maintenance.
- Any defect claimed after the end of the legal period.
- Any damaged due to a faulty installation and assembly of the module

# **ASSEMBLY**

### NECESSARY TOOLS (NOT INCLUDED)







Wrench 10mm

Wrench 13mm

Screwdriver

### **INCLUDED ITEMS**

















Lock nuts EZ M6

### 1- ASSEMBLY OF THE REINFORCING BARS (x6)



**NECESSARY ITEMS** 



Screws EZ M8x20







Nuts EZ M8

# ASSEMBLY

# 2- ASSEMBLY OF THE STEP BARS (x6)



Do not tighten when assemble screws.

**NECESSARY ITEMS** 











### 3- ASSEMBLY OF THE STAND



**NECESSARY ITEMS** 



Screws EZ M8x60







# ASSEMBLY

### 4 - ASSEMBLY OF THE SEAT



NECESSARY ITEMS



Screws EZ M6x50



ock nuts EZ M

# 5 - ASSEMBLY OF THE DESK



# **VOLLEYBALL REFEREE STAND**

|               |                                                         | PRODUCT REF S30426 Index D |                                                   | UNIT                                        |              |                    |                                            |             |                   |
|---------------|---------------------------------------------------------|----------------------------|---------------------------------------------------|---------------------------------------------|--------------|--------------------|--------------------------------------------|-------------|-------------------|
|               |                                                         |                            |