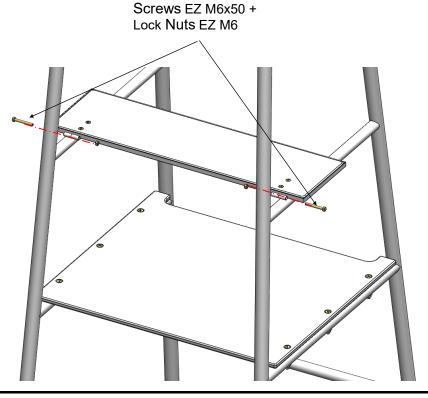

ty will not apply to:

- All degradation during the transport.
- All degradation due to use differing from which was intended.
- All degradation due to poor maintenance.
- Any defect claimed after the end of the legal period.
- Any damaged due to a faulty installation and assembly of the module

# **ASSEMBLY**

### NECESSARY TOOLS (NOT INCLUDED)







Wrench 10mm

Wrench 13mm

Screwdriver

### **INCLUDED ITEMS**

















Lock nuts EZ M6

### 1- ASSEMBLY OF THE REINFORCING BARS (x6)



**NECESSARY ITEMS** 



Screws EZ M8x20







Nuts EZ M8

# ASSEMBLY

# 2- ASSEMBLY OF THE STEP BARS (x6)



Do not tighten when assemble screws.

**NECESSARY ITEMS** 











### 3- ASSEMBLY OF THE STAND



**NECESSARY ITEMS** 



Screws EZ M8x60







# ASSEMBLY

### 4 - ASSEMBLY OF THE SEAT



NECESSARY ITEMS



Screws EZ M6x50



ock nuts EZ M

# 5 - ASSEMBLY OF THE DESK



# **VOLLEYBALL REFEREE STAND**

|               |                                                         | PRODUCT REF S30426 Index D |                                                   | UNIT                                        |              |                    |                                            |             |                   |
|---------------|---------------------------------------------------------|----------------------------|---------------------------------------------------|---------------------------------------------|--------------|--------------------|--------------------------------------------|-------------|-------------------|
|               |