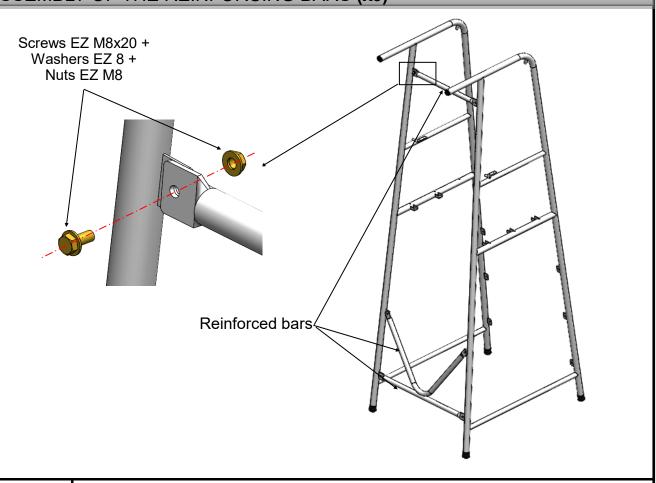

### 1- ASSEMBLY OF THE REINFORCING BARS (x6)

**NECESSARY ITEMS** 

Screws EZ M8x20

Nuts EZ M8