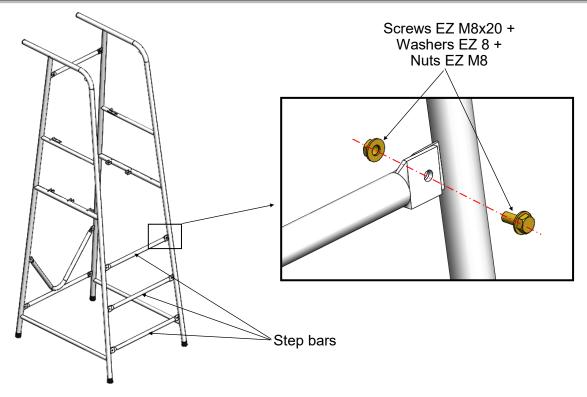

### 1- ASSEMBLY OF THE REINFORCING BARS (x6)

**NECESSARY ITEMS** 

Screws EZ M8x20

Nuts EZ M8

# 2- ASSEMBLY OF THE STEP BARS (x6)

Do not tighten when assemble screws.

**NECESSARY ITEMS** 