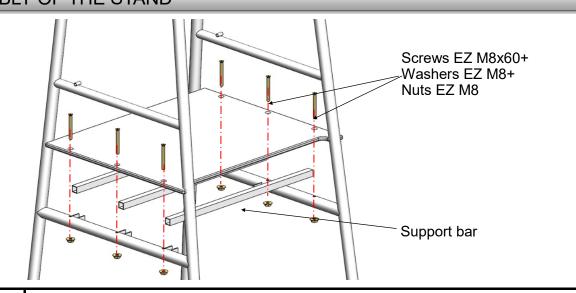

uipment has to be done within the legal period of the reception of the material. The warranty will not apply to:

- All degradation during the transport.
- All degradation due to use differing from which was intended.
- All degradation due to poor maintenance.
- Any defect claimed after the end of the legal period.
- Any damaged due to a faulty installation and assembly of the module

# **ASSEMBLY**

### NECESSARY TOOLS (NOT INCLUDED)







Wrench 10mm

Wrench 13mm

Screwdriver

### **INCLUDED ITEMS**

















Lock nuts EZ M6

### 1- ASSEMBLY OF THE REINFORCING BARS (x6)



**NECESSARY ITEMS** 



Screws EZ M8x20







Nuts EZ M8

# ASSEMBLY

# 2- ASSEMBLY OF THE STEP BARS (x6)



Do not tighten when assemble screws.

**NECESSARY ITEMS** 











### 3- ASSEMBLY OF THE STAND



**NECESSARY ITEMS** 



Screws EZ M8x60







# ASSEMBLY

### 4 - ASSEMBLY OF THE SEAT



NECESSARY ITEMS



Screws EZ M6x50



ock nuts EZ M

# 5 - ASSEMBLY OF THE DESK



# **VOLLEYBALL REFEREE STAND**

|               |                                                         | PRODUCT REF S30426 Index D |                                                   | UNIT                                        |              |                    |                                            |             |                   |
|---------------|---------------------------------------------------------|----------------------------|---------------------------------------------------|---------------------------------------------|--------------|--------------------|------------------------------------