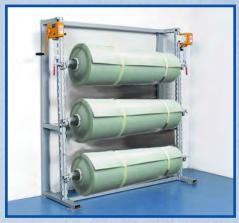

# Application: sports-floorings (8 mm)

Laying mobile sports-floorings with On- and Offrolling Device.

In a double sided roll stand there are loaded for example 3 rolls at each side.

Rolls must be taken off one by one equally from each side. Laying is to be done by 2 people.

### Roll stands, mobile on turning wheels

mobile roll stands allow flexible possibilities for storage in small rooms and in multi-purpose halls.

**Double sided roll stand DPP** extra reinforced version for transport by fork lift