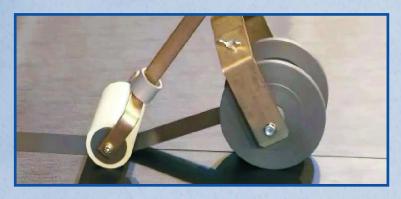

#### Poles with chamfer

All roll stands are equipped with winding poles with chamfer.

Version of poles depend on protection covering or sports-flooring. The protection covering or the sports-flooring is to be fixed exactly along the chamfer of the winding pole with tape. At the beginning the flooring has to be exact in a 90° angel. The original inside cardboard- or plastic tubes of rolls are no longer necessary.

For protection coverings:

Winding pole with small chamfer 3 mm, Ø 76 mm

For sports-floorings:

Round tube, Ø 76 mm Out of aluminum, with squares located inside the pole ends.

Push over tube with large chamfer 8 mm, Ø 124 mm
A push over tube with large chamfer is slipped on the round tube.