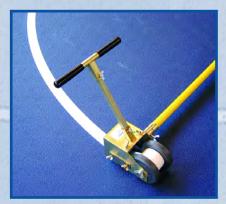

#### **Marking Device**

To stick on round markings up to 9 m radius and straight lines.

If the marking is to be painted on sportsfloorings, two parallel masking tapes are taped with the marking head.