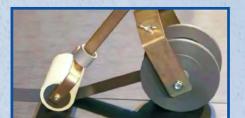

# Taking off a roll from roll stand and transport to place of laying.

The experienced and reliable construction of On- and Offrolling Device allows easy handling, saves health of staff and is absolutely safe in use.

# Transport to roll stands, taking off rolls and hanging in rolls

With On- and Offrolling Device or two Jumbo trolleys, the rolls are transported to roll stands for professional storage. Roll stand versions can be stationary or mobile on wheels.

### **On- and Offrolling Device**

for on- and offrolling of protection coverings, width of rolls 150 cm and 200 cm

To be used in multi-purpose halls and also mobile sports-floorings.