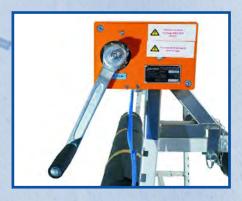

#### Electric pole winder

For comfortable on-rolling of protection coverings and sports-floorings in On- and Offrolling Device, or in roll stands.

The electric pole winder is to be put into sides of poles.

The electrical procedure makes work much easier and saves time.

The complete set includes all fixing elements.