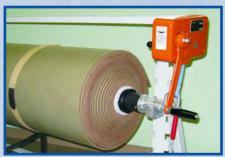

#### Electric pole winder

For comfortable on-rolling of protection coverings and sports-floorings in On- and Offrolling Device, or in roll stands.

The electric pole winder is to be put into sides of poles.

The electrical procedure makes work much easier and saves time.

The complete set includes all fixing elements.