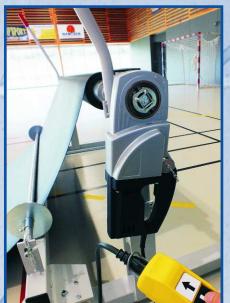

#### Electric pole winder

For comfortable on-rolling of protection coverings and sports-floorings in On- and Offrolling Device, or in roll stands.

The electric pole winder is to be put into sides of poles.

The electrical procedure makes work much easier and saves time.

The complete set includes all fixing elements.