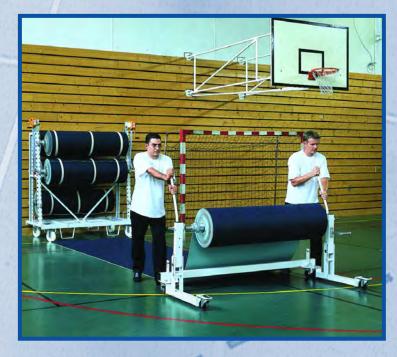

# Taking off a roll from roll stand and transport to place of laying.

The experienced and reliable construction of On- and Offrolling Device allows easy handling, saves health of staff and is absolutely safe in use.

# Transport to roll stands, taking off rolls and hanging in rolls

With On- and Offrolling Device or two Jumbo trolleys, the rolls are transported to roll stands for professional storage. Roll stand versions can be stationary or mobile on wheels.

### **On- and Offrolling Device**

for on- and offrolling of protection coverings, width of rolls 150 cm and 200 cm

To be used in multi-purpose halls and also mobile sports-floorings.