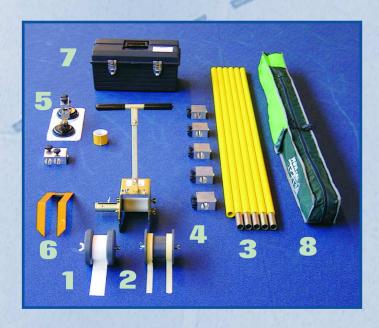

#### **COMPONENTS**

- 1) marking head for tape
- 2) marking head for masking tape
- 3) extension poles
- 4) pole-connections
- 5) centre-part with 2 suction cups
- 6) sheet metal guiding for straight lines
- 7) transporting case ABS
- 8) futteral for extension poles

Marking head with stick on tape up to 9 m radius.

Marking head with masking tape up to 9 m radius.

Marking head with guiding for straight lines.