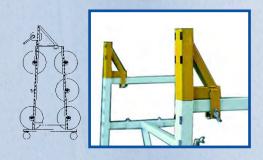

#### **Frame Extension Pair**

With the frame extension pair and roll crank, rolls can be lifted up to the highest position in roll stands.

Suitable for all versions of roll stands.

With the roll crank also heaviest rolls can be hung up into roll stands. The roll crank can be clicked in profiles of roll stand.

- gearing 1:4
- with safety catch

For operation two people are necessary.

Suitable for all versions of roll stands and trolley Roll-SOLO.