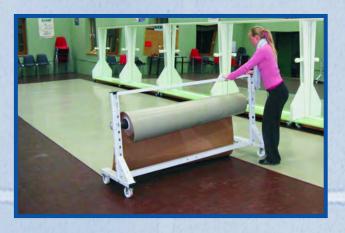

# **On- and Offrolling Device**

**INSTRUCTION STEPS** 

# Taking off a roll from roll stand and transport to place of laying.

The experienced and reliable construction of On- and Offrolling Device allows easy handling, saves health of staff and is absolutely safe in use.

# Transport to roll stands, taking off rolls and hanging in rolls

With On- and Offrolling Device or two Jumbo trolleys, the rolls are transported to roll stands for professional storage. Roll stand versions can be stationary or mobile on wheels.