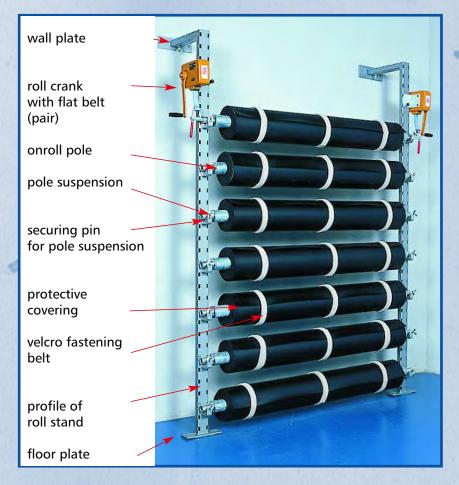

### **On- and Offrolling Device**

for on- and offrolling of protection coverings, width of rolls 150 cm and 200 cm

To be used in multi-purpose halls and also mobile sports-floorings.

### Roll stands, mobile on turning wheels

mobile roll stands allow flexible possibilities for storage in small rooms and in multi-purpose halls.

**Double sided roll stand DPP** extra reinforced version for transport by fork lift

Double sided roll stand DF mobile, stable and functional version (cannot be transported by fork lift)

Single sided roll stand ES mobile, single sided roll stand, stable and functional version

This mobile roll stand can be loaded double sided. An extra reinforced frame allows transport by fork lift – for example to another sports hall, or outside storage room. Roll stand DPP is available for roll width 150 cm or 200 cm and various capacities (depending on roll diameter).

#### Poles with chamfer

All roll stands are equipped with winding poles with chamfer.

Version of poles depend on protection covering or sports-flooring. The protection covering or the sports-flooring is to be fixed exactly along the chamfer of the winding pole with tape. At the beginning the flooring has to be exact in a 90° angel. The original inside cardboard- or plastic tubes of rolls are no longer necessary.

For protection coverings:

Winding pole with small chamfer 3 mm, Ø 76 mm

For sports-floorings:

Round tube, Ø 76 mm Out of aluminum, with squares located inside the pole ends.

Push over tube with large chamfer 8 mm, Ø 124 mm
A push over tube with large chamfer is slipped on the round tube.