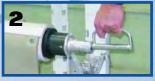

#### Poles with chamfer

All roll stands are equipped with winding poles with chamfer.

Version of poles depend on protection covering or sports-flooring. The protection covering or the sports-flooring is to be fixed exactly along the chamfer of the winding pole with tape. At the beginning the flooring has to be exact in a 90° angel. The original inside cardboard- or plastic tubes of rolls are no longer necessary.

For protection coverings:

Winding pole with small chamfer 3 mm, Ø 76 mm

For sports-floorings:

Round tube, Ø 76 mm Out of aluminum, with squares located inside the pole ends.

Push over tube with large chamfer 8 mm, Ø 124 mm
A push over tube with large chamfer is slipped on the round tube.