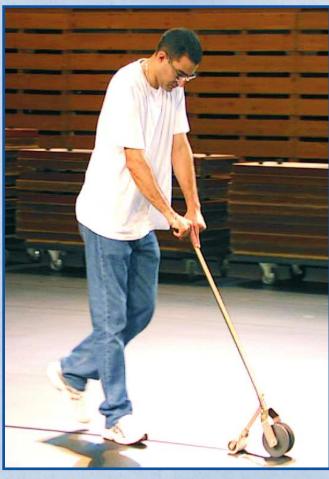

#### Off-rolling and laying by 1 person

Perfect off-rolling of mobile sports-flooring exactly at seam by only 1 person walking backward.

This working can be done by anyone - club members, players, or other assistants.

#### The training or event happens

Each roll is stored in a separate Trolley Roll-SOLO. Single strips can so optimally be adjusted and be handled easily.