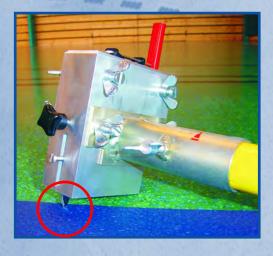

#### **Marking Device**

To stick on round markings up to 9 m radius and straight lines.

If the marking is to be painted on sportsfloorings, two parallel masking tapes are taped with the marking head.

#### **COMPONENTS**

- 1) marking head for tape
- 2) marking head for masking tape
- 3) extension poles
- 4) pole-connections
- 5) centre-part with 2 suction cups
- 6) sheet metal guiding for straight lines
- 7) transporting case ABS
- 8) futteral for extension poles