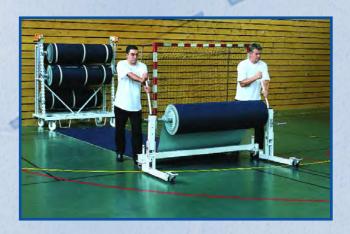

# Transport to roll stands, taking off rolls and hanging in rolls

With On- and Offrolling Device or two Jumbo trolleys, the rolls are transported to roll stands for professional storage. Roll stand versions can be stationary or mobile on wheels.

# Application: sports-floorings (8 mm)

Laying mobile sports-floorings with On- and Offrolling Device.

In a double sided roll stand there are loaded for example 3 rolls at each side.

Rolls must be taken off one by one equally from each side. Laying is to be done by 2 people.