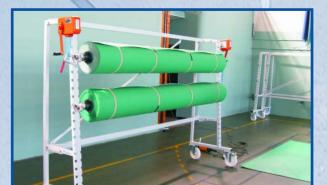

# Transport to roll stands, taking off rolls and hanging in rolls

With On- and Offrolling Device or two Jumbo trolleys, the rolls are transported to roll stands for professional storage. Roll stand versions can be stationary or mobile on wheels.

### Roll stands, mobile on turning wheels

mobile roll stands allow flexible possibilities for storage in small rooms and in multi-purpose halls.

**Double sided roll stand DPP** extra reinforced version for transport by fork lift