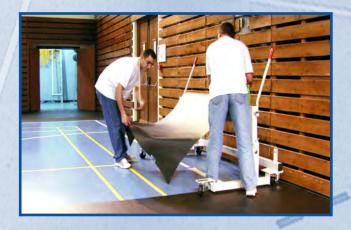

# Taking off a roll from roll stand and transport to place of laying.

The experienced and reliable construction of On- and Offrolling Device allows easy handling, saves health of staff and is absolutely safe in use.

# Classic application: protection coverings

Laying rolls with On- and Offrolling Device. The On- and Offrolling Device with a loaded roll is positioned at hall edge.

The operator pulls out the strip onto the hall floor, that is protected now.