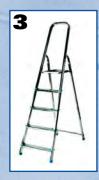

#### 3. Platform ladder 5 steps (incl. top step)

To operate the roll crank at roll stands in high positions.

2 pieces are necessary.