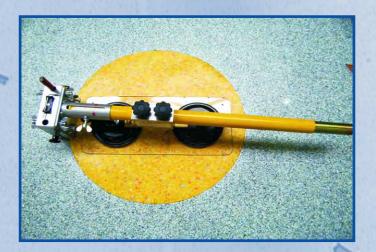

#### **Circle Cutting Head**

to cut circles in sports-floorings.

Can be changed against marking head.