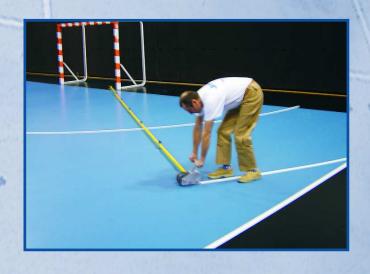

#### **Marking Device**

To stick on round markings up to 9 m radius and straight lines.

If the marking is to be painted on sportsfloorings, two parallel masking tapes are taped with the marking head.