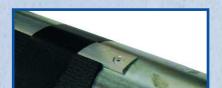

#### Poles with chamfer

All roll stands are equipped with winding poles with chamfer.

Version of poles depend on protection covering or sports-flooring. The protection covering or the sports-flooring is to be fixed exactly along the chamfer of the winding pole with tape. At the beginning the flooring has to be exact in a 90° angel. The original inside cardboard- or plastic tubes of rolls are no longer necessary.

For protection coverings:

Winding pole with small chamfer 3 mm, Ø 76 mm

For sports-floorings:

Round tube, Ø 76 mm Out of aluminum, with squares located inside the pole ends.

Push over tube with large chamfer 8 mm, Ø 124 mm
A push over tube with large chamfer is slipped on the round tube.