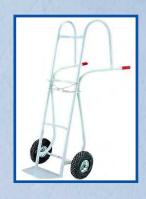

#### **Transport Barrow**

Pneumatic tyres, wheel-Ø 260 mm Load max. 250 kg Overall width: 560 mm