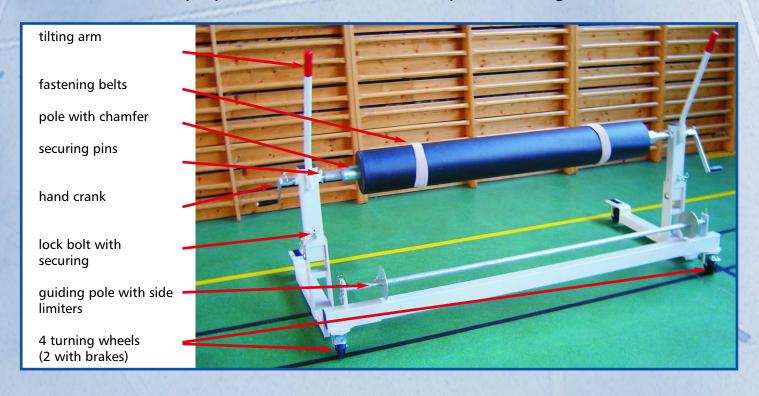

# **On- and Offrolling Device**

**INSTRUCTION STEPS** 

# Taking off a roll from roll stand and transport to place of laying.

The experienced and reliable construction of On- and Offrolling Device allows easy handling, saves health of staff and is absolutely safe in use.

### **On- and Offrolling Device**

for on- and offrolling of protection coverings, width of rolls 150 cm and 200 cm

To be used in multi-purpose halls and also mobile sports-floorings.