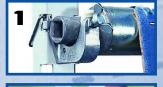

#### Off-rolling and laying by 1 person

Perfect off-rolling of mobile sports-flooring exactly at seam by only 1 person walking backward.

This working can be done by anyone - club members, players, or other assistants.

#### The training or event happens

Each roll is stored in a separate Trolley Roll-SOLO. Single strips can so optimally be adjusted and be handled easily.