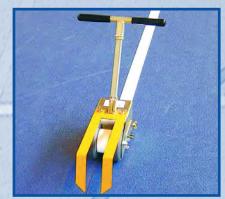

#### **Marking Device**

To stick on round markings up to 9 m radius and straight lines.

If the marking is to be painted on sportsfloorings, two parallel masking tapes are taped with the marking head.

Marking head with stick on tape up to 9 m radius.

Marking head with masking tape up to 9 m radius.

Marking head with guiding for straight lines.