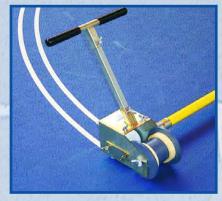

#### **Marking Device**

To stick on round markings up to 9 m radius and straight lines.

If the marking is to be painted on sportsfloorings, two parallel masking tapes are taped with the marking head.

#### **COMPONENTS**

- 1) marking head for tape
- 2) marking head for masking tape
- 3) extension poles
- 4) pole-connections
- 5) centre-part with 2 suction cups
- 6) sheet metal guiding for straight lines
- 7) transporting case ABS
- 8) futteral for extension poles

Marking head with stick on tape up to 9 m radius.

Marking head with masking tape up to 9 m radius.

Marking head with guiding for straight lines.