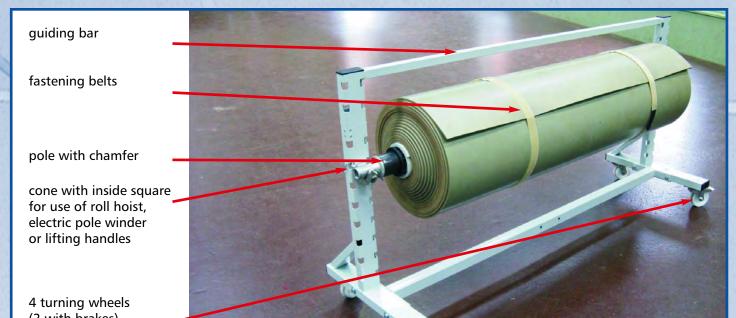

### **On- and Offrolling Device**

for on- and offrolling of protection coverings, width of rolls 150 cm and 200 cm

To be used in multi-purpose halls and also mobile sports-floorings.

#### Poles with chamfer

All roll stands are equipped with winding poles with chamfer.

Version of poles depend on protection covering or sports-flooring. The protection covering or the sports-flooring is to be fixed exactly along the chamfer of the winding pole with tape. At the beginning the flooring has to be exact in a 90° angel. The original inside cardboard- or plastic tubes of rolls are no longer necessary.

For protection coverings:

Winding pole with small chamfer 3 mm, Ø 76 mm

For sports-floorings:

Round tube, Ø 76 mm Out of aluminum, with squares located inside the pole ends.

Push over tube with large chamfer 8 mm, Ø 124 mm
A push over tube with large chamfer is slipped on the round tube.

#### **Fastening belts**

With velcro catch and plastic eye.

Length 1,30 m for roll diameter 200 - 370 mm Length 1,80 m for roll diameter 270 - 525 mm

2-3 belts for 150 cm width of rolls

3-4 belts for 200 cm width of rolls