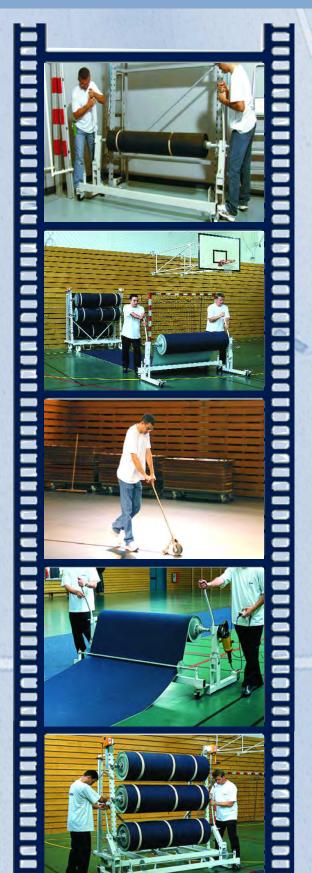

# Taking off a roll from roll stand and transport to place of laying.

The experienced and reliable construction of On- and Offrolling Device allows easy handling, saves health of staff and is absolutely safe in use.

#### Off-rolling and laying in the hall

This working can be done by anyone - club members, players, or other assistants.

Before beginning the hall flooring has to be cleaned.

The area can easily be covered.

# On-rolling strips into On- and Offrolling Device for transport back to roll stands (either manually with hand cranks, or with electric pole

winder).

The guiding pole with side limiters assures an easy and straight on-rolling of strips.

# Transport to roll stands, taking off rolls and hanging in rolls

With On- and Offrolling Device or two Jumbo trolleys, the rolls are transported to roll stands for professional storage. Roll stand versions can be stationary or mobile on wheels.

# Classic application: protection coverings

Laying rolls with On- and Offrolling Device. The On- and Offrolling Device with a loaded roll is positioned at hall edge.

The operator pulls out the strip onto the hall floor, that is protected now.

Remove air bubbles under protection covering with a push out tool.