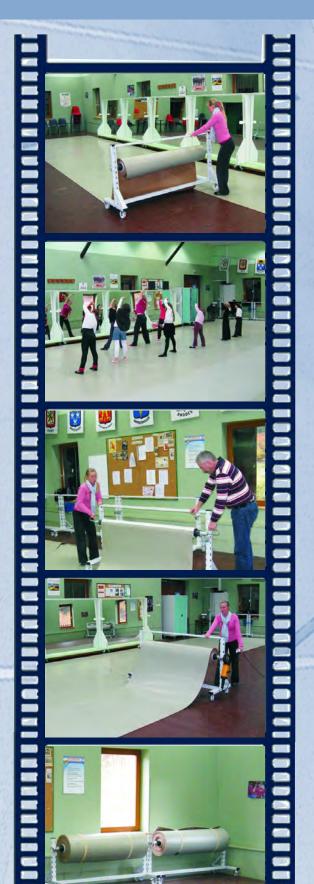

#### Off-rolling and laying by 1 person

Perfect off-rolling of mobile sports-flooring exactly at seam by only 1 person walking backward.

This working can be done by anyone - club members, players, or other assistants.

#### The training or event happens

Each roll is stored in a separate Trolley Roll-SOLO. Single strips can so optimally be adjusted and be handled easily.

# After the event - rolling on and storage in Trolley Roll-SOLO

With manual hand cranks, 2 people roll on the strip on a pole with chamfer. At the pole chamfer the strip can be fixed exactly. Fix strip with our special tape – no glue resistance when removing.

#### **On-rolling with Electric Pole Winder**

Alternatively this procedure can be done quickly and power saving with our Electric Pole Winder.

Steering of Roll-SOLO can be done by only 1 person.

### Storage of rolls

Trolleys Roll-SOLO are mobile on wheels and need only little space.

They can easily be parked in front of a wall until next use.

# Application: small areas

Laying mobile sports-floorings with Trolley Roll-SOLO

No transfer of rolls from roll stand into Roll-SOLO.

1 person can lay mobile sports-flooring exactly. 2 people can roll on after the training lesson.