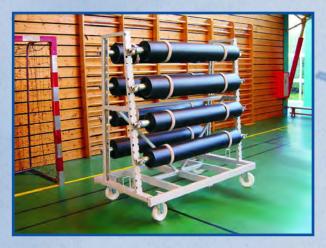

### Roll stands, mobile on turning wheels

mobile roll stands allow flexible possibilities for storage in small rooms and in multi-purpose halls.

**Double sided roll stand DPP** extra reinforced version for transport by fork lift

Double sided roll stand DF mobile, stable and functional version (cannot be transported by fork lift)

Single sided roll stand ES mobile, single sided roll stand, stable and functional version

This mobile roll stand can be loaded double sided. An extra reinforced frame allows transport by fork lift – for example to another sports hall, or outside storage room. Roll stand DPP is available for roll width 150 cm or 200 cm and various capacities (depending on roll diameter).

Accessories for roll stand DPP: please see page 8 and 9.

This mobile roll stand can be loaded double sided as well. Roll stand DF is available for roll width 150 cm or 200 cm and various capacities (depending on roll diameter).