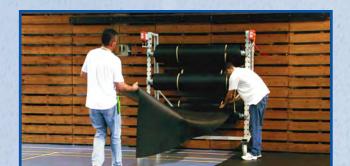

#### Off-rolling and laying in the hall

This working can be done by anyone - club members, players, or other assistants.

Before beginning the hall flooring has to be cleaned.

The area can easily be covered.

#### Off-rolling and laying by 1 person

Perfect off-rolling of mobile sports-flooring exactly at seam by only 1 person walking backward.

This working can be done by anyone - club members, players, or other assistants.