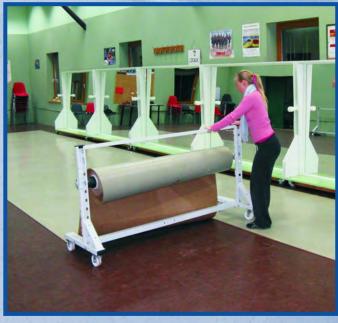

#### Off-rolling and laying by 1 person

Perfect off-rolling of mobile sports-flooring exactly at seam by only 1 person walking backward.

This working can be done by anyone - club members, players, or other assistants.

# **On- and Offrolling Trolley ROLL-SOLO**

for on- and offrolling of sports-floorings, width of rolls 150 cm and 200 cm

For temporary sports events and trainings.
This trolley is to be used, both for laying and storage.

# Application: small areas

Laying mobile sports-floorings with Trolley Roll-SOLO

No transfer of rolls from roll stand into Roll-SOLO.

1 person can lay mobile sports-flooring exactly. 2 people can roll on after the training lesson.