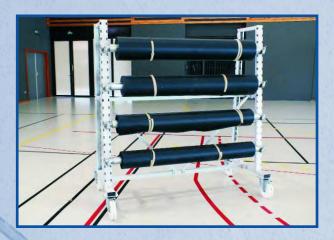

### Roll stands, mobile on turning wheels

mobile roll stands allow flexible possibilities for storage in small rooms and in multi-purpose halls.

**Double sided roll stand DPP** extra reinforced version for transport by fork lift

Double sided roll stand DF mobile, stable and functional version (cannot be transported by fork lift)

Single sided roll stand ES mobile, single sided roll stand, stable and functional version

This mobile roll stand can be loaded double sided. An extra reinforced frame allows transport by fork lift – for example to another sports hall, or outside storage room. Roll stand DPP is available for roll width 150 cm or 200 cm and various capacities (depending on roll diameter).

Accessories for roll stand DPP: please see page 8 and 9.

This mobile roll stand can be loaded double sided as well. Roll stand DF is available for roll width 150 cm or 200 cm and various capacities (depending on roll diameter).